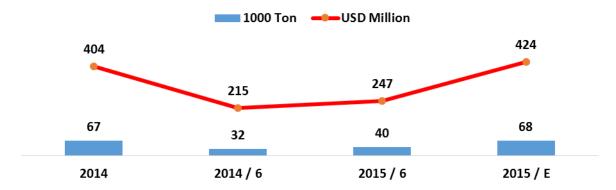

#### PLASTICS CONSTRUCTION MATERIALS IMPORTS:

Imports of plastics construction materials realised as 34 thousand tons and USD milion of 211 in the first half of 2015 increasing by 7,9 % in unit base and decreasing by % 2,2 in value base, compared to the peers period of 2014.

Total imports are expected to be 69 thousand tons and USD million of 421 at the end of 2015, increasing by % 2,3 in unit and % 4,2 in value base, compare to 2014.

# Plastics Construction Materials Imports ( 1000 Ton )

| HS No | Products Name                                                            | 2014 | 2014 / 6 | 2015 / 6 | 2015/ E | % Increase<br>2015/2014<br>( 6 ) | % Increase<br>2015/2014 |
|-------|--------------------------------------------------------------------------|------|----------|----------|---------|----------------------------------|-------------------------|
| 3916  | MONOFILAMENT, BAR, PROFILES FROM PLASTIC-CROSS SECTION OVER 1MM          | 10   | 5        | 6        | 12      | 30,0                             | 19,3                    |
| 3917  | TUBES, PIPES, HOSES FROM PLASTIC; GASKET, ELBOW, UNION ETC               | 23   | 11       | 12       | 25      | 11,1                             | 9,5                     |
| 3918  | FLOOR COVERINGS FROM PLASTIC – INCL. WALL AND CEILING COVERINGS          | 31   | 14       | 13       | 27      | -0,7                             | -12,0                   |
| 3922  | BATHTUB, SHOWER, SINK, BIDET, WATER-CLOSET PAN AND HARDWARE FROM PLASTIC | 3    | 2        | 3        | 5       | 15,8                             | 58,3                    |
| 3925  | CONSTRUCTION MATERIALS FROM PLASTIC                                      | 7    | 3        | 5        | 9       | 41,5                             | 44,9                    |
|       | TOTAL Construction Materials                                             | 67   | 32       | 34       | 68      | 7,9                              | 2,3                     |

# Plastics Construction Materials Imports ( USD Million )

| HS No | Products Name                                                            | 2014 | 2014 / 6 | 2015 / 6 | 2015/E | % Increase<br>2015/2014<br>( 6 ) | % Increase<br>2015/2014 |
|-------|--------------------------------------------------------------------------|------|----------|----------|--------|----------------------------------|-------------------------|
| 3916  | MONOFILAMENT, BAR, PROFILES FROM PLASTIC-CROSS SECTION OVER 1MM          | 52   | 26       | 25       | 51     | -3,3                             | -2,4                    |
| 3917  | TUBES, PIPES, HOSES FROM PLASTIC; GASKET, ELBOW, UNION ETC               | 209  | 109      | 101      | 203    | -6,9                             | -2,8                    |
| 3918  | FLOOR COVERINGS FROM PLASTIC – INCL. WALL AND CEILING COVERINGS          | 76   | 36       | 32       | 64     | -11,8                            | -16,2                   |
| 3922  | BATHTUB, SHOWER, SINK, BIDET, WATER-CLOSET PAN AND HARDWARE FROM PLASTIC | 28   | 24       | 26       | 52     | 7,0                              | 82,3                    |
| 3925  | CONSTRUCTION MATERIALS FROM PLASTIC                                      | 39   | 20       | 26       | 52     | 31,7                             | 33,6                    |
|       | TOTAL Construction Materials                                             | 404  | 215      | 211      | 421    | -2,2                             | 4,2                     |