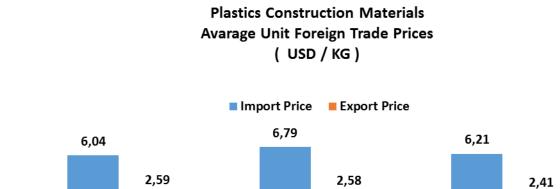

#### AVERAGE UNIT PRICES IN FOREIGN TRAGE OF PLASTIC CONSTRUCTION MATERIALS:

Even though Turkey has foreign trade surplus in construction plastics, import unit prices are more than 2 times the export unit prices. This is a result of the fact that Turkey imports construction plastics with higher added-value while exports construction plastics with lower added-value.

The avarage unit import price realised as 6,15 USD / KG in the first half of 2015, declining with % 9,4 compared to peers period og 2014. On the other hand avarage unit export price decreased to 2,43 USD / KG decreasing with % 5,9 in the same period.

# Average Unit Import Prices (USD / KG )

| HS No | Products Name                                                            | 2014 | 2014 / 6 | 2015 / 6 | % Increase<br>2015/2014<br>( 6 ) |
|-------|--------------------------------------------------------------------------|------|----------|----------|----------------------------------|
| 3916  | MONOFILAMENT, BAR, PROFILES FROM PLASTIC-CROSS SECTION OVER 1MM          | 5,21 | 5,73     | 4,26     | -25,6                            |
| 3917  | TUBES, PIPES, HOSES FROM PLASTIC; GASKET, ELBOW, UNION ETC               | 9,18 | 9,73     | 8,15     | -16,3                            |
| 3918  | FLOOR COVERINGS FROM PLASTIC – INCL. WALL AND CEILING COVERINGS          | 2,49 | 2,67     | 2,37     | -11,1                            |
| 3922  | BATHTUB, SHOWER, SINK, BIDET, WATER-CLOSET PAN AND HARDWARE FROM PLASTIC | 8,82 | 10,99    | 10,16    | -7,6                             |
| 3925  | CONSTRUCTION MATERIALS FROM PLASTIC                                      | 5,95 | 5,89     | 5,48     | -6,9                             |
|       | TOTAL Construction Materials                                             | 6,04 | 6,79     | 6,15     | -9,4                             |

**Average Unit Export Prices** 

Halkalı Cad. Tez-İş İş Mrk. No:132/1 Kat:4 34295 Sefaköy / İstanbul Tel.: 212 425 13 13 / 3 Hat Faks:212 624 49 26 e-mail: pagev@pagev.org.tr www.pagev.org.tr

2015 / 6

| HS No | Products Name                                                            | 2014 | 2014 / 6 | 2015 / 6 | % Increase<br>2015/2014<br>( 6 ) |
|-------|--------------------------------------------------------------------------|------|----------|----------|----------------------------------|
| 3916  | MONOFILAMENT, BAR, PROFILES FROM PLASTIC-CROSS SECTION OVER 1MM          | 2,09 | 2,05     | 1,97     | -4,3                             |
| 3917  | TUBES, PIPES, HOSES FROM PLASTIC; GASKET, ELBOW, UNION ETC               | 2,63 | 2,63     | 2,44     | -7,2                             |
| 3918  | FLOOR COVERINGS FROM PLASTIC – INCL. WALL AND CEILING COVERINGS          | 2,31 | 2,35     | 1,97     | -15,9                            |
| 3922  | BATHTUB, SHOWER, SINK, BIDET, WATER-CLOSET PAN AND HARDWARE FROM PLASTIC | 4,99 | 4,95     | 4,56     | -8,0                             |
| 3925  | CONSTRUCTION MATERIALS FROM PLASTIC                                      | 2,82 | 2,77     | 2,61     | -5,8                             |
|       | TOTAL Construction Materials                                             | 2,59 | 2,58     | 2,43     | -5,9                             |