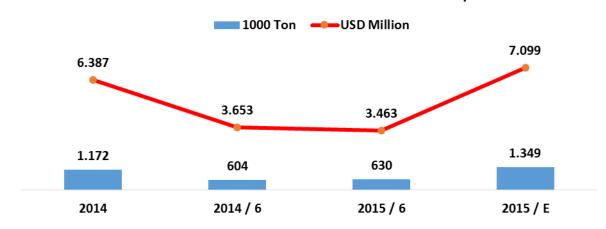

#### DOMESTIC CONSUMPTION OF CONSTRUCTION PLASTICS:

Domestic consumption of plastics construction materials realised as 676 thousand tons and USD billion of 3,5 in the first half of 2015 increasing by 11,8 % in unit base and decreasing by % 3,4 in value base, compared to the peers period of 2014.

Total domestic consumption is expected to be 1,4 million tons and USD billion of 7,1 at the end of 2015, increasing by % 15 in unit and % 11 in value base, compare to 2014.

# Supply and Demand Equilibrium in Plastics Construction Materials ( 1000 Ton )

|                                   | 2014  | 2014 / 6 | 2015 / 6 | 2015/ E | % Increase<br>2015/2014<br>( 6 ) | % Increase<br>2015/2014 |
|-----------------------------------|-------|----------|----------|---------|----------------------------------|-------------------------|
| Production                        | 1.809 | 932      | 945      | 1.890   | 1,4                              | 4,5                     |
| Import                            | 67    | 32       | 34       | 68      | 7,9                              | 2,3                     |
| Export                            | 704   | 359      | 304      | 607     | -15,5                            | -13,8                   |
| Domestic Consumption              | 1.172 | 604      | 676      | 1.351   | 11,8                             | 15,3                    |
| Foreign Trade Deficit / Surplus   | 637   | 328      | 269      | 539     | -17,8                            | -15,4                   |
| Export / Production ( % )         | 39    | 39       | 32       | 32      |                                  |                         |
| Import / Domestic Consumption (%) | 6     | 5        | 5        | 5       |                                  |                         |
| Export / Import (%)               | 1.052 | 1.133    | 887      | 887     |                                  |                         |