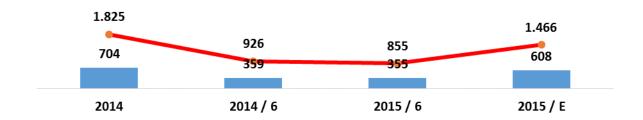

#### PLASTICS CONSTRUCTION MATERIALS EXPORTS:

Exports of plastics construction materials realised as 304 thousand tons and USD milion of 737 in the first half of 2015 increasing by 15,5 % in unit base and decreasing by % 20,4 in value base, compared to the peers period of 2014.

Total exports are expected to be 607 thousand tons and USD billion of 1,47 at the end of 2015, decreasing by % 14 in unit and % 19 in value base, compare to 2014.

## **Plastics Construction Materials Exports** (1000 Ton)

| HS No | Products Name                                                            | 2014 | 2014 / 6 | 2015 / 6 | 2015/ E | % Increase<br>2015/2014<br>( 6 ) | % Increase<br>2015/2014 |
|-------|--------------------------------------------------------------------------|------|----------|----------|---------|----------------------------------|-------------------------|
| 3916  | MONOFILAMENT, BAR, PROFILES FROM PLASTIC-CROSS SECTION OVER 1MM          | 195  | 97       | 76       | 152     | -21,5                            | -22,1                   |
| 3917  | TUBES, PIPES, HOSES FROM PLASTIC; GASKET, ELBOW, UNION ETC               | 351  | 181      | 156      | 312     | -13,5                            | -11,0                   |
| 3918  | FLOOR COVERINGS FROM PLASTIC – INCL. WALL AND CEILING COVERINGS          | 17   | 8        | 8        | 15      | -7,4                             | -8,6                    |
| 3922  | BATHTUB, SHOWER, SINK, BIDET, WATER-CLOSET PAN AND HARDWARE FROM PLASTIC | 26   | 13       | 12       | 25      | -5,0                             | -3,4                    |
| 3925  | CONSTRUCTION MATERIALS FROM PLASTIC                                      | 116  | 61       | 51       | 103     | -15,1                            | -11,0                   |
|       | TOTAL Construction Materials                                             | 704  | 359      | 304      | 607     | -15,5                            | -13,8                   |

# **Plastics Construction Materials Exports** ( USD Million )

| HS No | Products Name                                                            | 2014  | 2014 / 6 | 2015 / 6 | 2015/ E | % Increase<br>2015/2014<br>( 6 ) | % Increase<br>2015/2014 |
|-------|--------------------------------------------------------------------------|-------|----------|----------|---------|----------------------------------|-------------------------|
| 3916  | MONOFILAMENT, BAR, PROFILES FROM PLASTIC-CROSS SECTION OVER 1MM          | 407   | 199      | 149      | 298     | -24,9                            | -26,8                   |
| 3917  | TUBES, PIPES, HOSES FROM PLASTIC; GASKET, ELBOW, UNION ETC               | 925   | 475      | 382      | 763     | -19,7                            | -17,5                   |
| 3918  | FLOOR COVERINGS FROM PLASTIC – INCL. WALL AND CEILING COVERINGS          | 38    | 19       | 15       | 30      | -22,1                            | -22,0                   |
| 3922  | BATHTUB, SHOWER, SINK, BIDET, WATER-CLOSET PAN AND HARDWARE FROM PLASTIC | 128   | 65       | 57       | 113     | -12,6                            | -11,7                   |
| 3925  | CONSTRUCTION MATERIALS FROM PLASTIC                                      | 326   | 168      | 134      | 268     | -20,0                            | -17,7                   |
|       | TOTAL Construction Materials                                             | 1.825 | 926      | 737      | 1.473   | -20,4                            | -19,3                   |