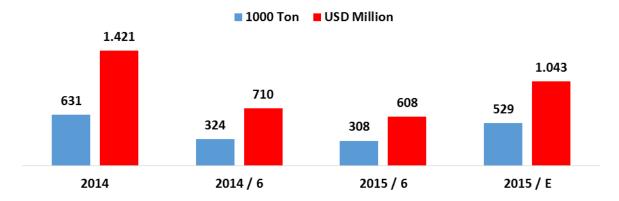

#### FOREIGN TRADE BALANCE OF CONSTRUCTION PLASTICS:

Turkey is a net exporter in foreign trade of construction plastics. Foreign trade surplus, which was 634 thousand tonnes and USD billion of 1,4 in 201, realised as 264 thousand tonnes and USD 526 million in the first half of 2015, decreasing by % 18,5 in unit and % 26 in value base comparing to the perrs period of 2014.

The foreign trade surplus in plastics construction materials is expected to be 529 thousand tons and USD billion of 1,05 at the end of 2015, decreasing by % 16 in unit and % 26 in value base compared to 2014.

### Foreign Trade Surplus in Plastics Construction Materials

Foreign Trade Balance in Plastics Construction Materials ( 1000 Tons )

| HS No | Products Name                                                            | 2014 | 2014 / 6 | 2015 / 6 | 2015/ E | % Increase<br>2015/2014<br>( 6 ) | % Increase<br>2015/2014 |
|-------|--------------------------------------------------------------------------|------|----------|----------|---------|----------------------------------|-------------------------|
| 3916  | MONOFILAMENT, BAR, PROFILES FROM PLASTIC-CROSS SECTION OVER 1MM          | 3916 | 92       | 70       | 140     | -24,1                            | -24,3                   |
| 3917  | TUBES, PIPES, HOSES FROM PLASTIC; GASKET, ELBOW, UNION ETC               | 3917 | 169      | 144      | 288     | -15,1                            | -12,5                   |
| 3918  | FLOOR COVERINGS FROM PLASTIC – INCL. WALL AND CEILING COVERINGS          | 3918 | -5       | -6       | -12     | 9,5                              | -16,1                   |
| 3922  | BATHTUB, SHOWER, SINK, BIDET, WATER-CLOSET PAN AND HARDWARE FROM PLASTIC | 3922 | 11       | 10       | 20      | -9,2                             | -12,2                   |
| 3925  | CONSTRUCTION MATERIALS FROM PLASTIC                                      | 3925 | 57       | 47       | 93      | -18,4                            | -14,4                   |
|       | TOTAL Construction Materials                                             |      | 324      | 264      | 529     | -18,5                            | -16,2                   |

**Source: Turkish Statistics Department** 

Plastics construction materials taking part in 39.17 make up the biggest part of the total foreign trade surplus of construction plastics in the first half of 2015.

# Foreign Trade Balance in Plastics Construction Materials ( USD Million )

| HS No | Products Name                                                            | 2014  | 2014 / 6 | 2015 / 6 | 2015/ E | % Increase<br>2015/2014<br>( 6 ) | % Increase<br>2015/2014 |
|-------|--------------------------------------------------------------------------|-------|----------|----------|---------|----------------------------------|-------------------------|
| 3916  | MONOFILAMENT, BAR, PROFILES FROM PLASTIC-CROSS SECTION OVER 1MM          | 356   | 173      | 124      | 248     | -28,2                            | -30,3                   |
| 3917  | TUBES, PIPES, HOSES FROM PLASTIC; GASKET, ELBOW, UNION ETC               | 716   | 366      | 280      | 561     | -23,5                            | -21,8                   |
| 3918  | FLOOR COVERINGS FROM PLASTIC – INCL. WALL AND CEILING COVERINGS          | -38   | -17      | -17      | -34     | 0,0                              | -10,2                   |
| 3922  | BATHTUB, SHOWER, SINK, BIDET, WATER-CLOSET PAN AND HARDWARE FROM PLASTIC | 100   | 40       | 31       | 61      | -24,4                            | -38,6                   |
| 3925  | CONSTRUCTION MATERIALS FROM PLASTIC                                      | 287   | 148      | 108      | 216     | -26,9                            | -24,7                   |
|       | TOTAL Construction Materials                                             | 1.421 | 710      | 526      | 1.052   | -26,0                            | -26,0                   |

**Source: Turkish Statistics Department** 

2014