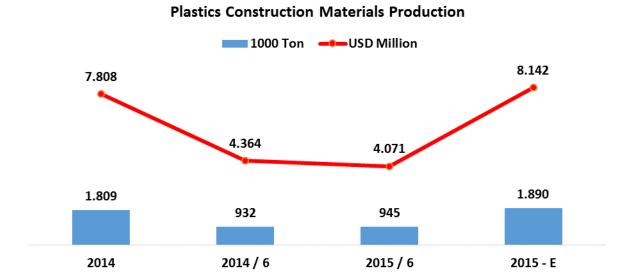

Source: PAGEV Data Bank

Production of plastics construction materials realised as 945 thousand tons and USD billion of 4,0 in the first half of 2015 increasing by 1,4 % in unit base and decreasing by % 7,1 in value base, compared to the peers period of 2014.

Total production is expected to be 1,9 million tons and USD billion of 8,1 at the end of 2015, increasing by % 4,5 in unit and % 3,8 in value base, compare to 2014.

# Supply and Demand Equilibrium in Plastics Construction Materials ( 1000 Ton )

|                                   | 2014  | 2014 / 6 | 2015 / 6 | 2015/ E | % Increase<br>2015/2014<br>( 6 ) | % Increase<br>2015/2014 |
|-----------------------------------|-------|----------|----------|---------|----------------------------------|-------------------------|
| Production                        | 1.809 | 932      | 945      | 1.890   | 1,4                              | 4,5                     |
| Import                            | 67    | 32       | 34       | 68      | 7,9                              | 2,3                     |
| Export                            | 704   | 359      | 304      | 607     | -15,5                            | -13,8                   |
| Domestic Consumption              | 1.172 | 604      | 676      | 1.351   | 11,8                             | 15,3                    |
| Foreign Trade Deficit / Surplus   | 637   | 328      | 269      | 539     | -17,8                            | -15,4                   |
| Export / Production ( % )         | 39    | 39       | 32       | 32      |                                  |                         |
| Import / Domestic Consumption (%) | 6     | 5        | 5        | 5       |                                  |                         |
| Export / Import (%)               | 1.052 | 1.133    | 887      | 887     |                                  |                         |